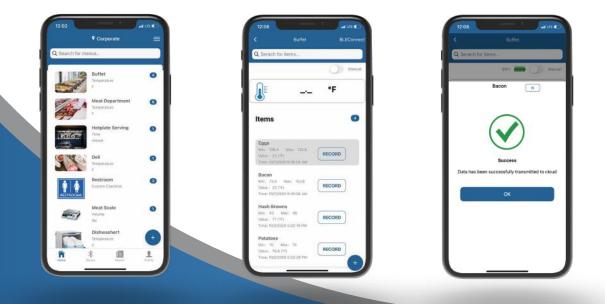

### SENSO HACCP App Never Fail an Inspection

The Senso HACCP app is designed to automate the task of meeting food safety temperature monitoring requirements.

Create custom menus tailored to your facility's cuisine. Build customizable checklists to document when workers perform tasks, like cleaning restrooms. View real-time pass/fail temperature measurements and make immediate corrective actions.

#### **APP FEATURES:**

- Immediate Pass/Fail Detection
- ✓ Customizable Menus & Checklists
- ✓ Immediate Temperature Recording & Documentation
- Reheat/Re-chill Reminders for Failed Readings
- Easy and Intuitive Interface
- ✓ iOS and Android<sup>™</sup> Compatible