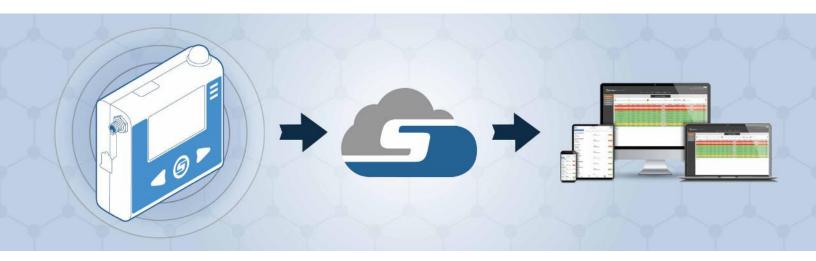

### **HOW IT WORKS**

Nodes piggyback off your existing Wi-Fi to upload data to the SensoScientific Cloud and send you real-time alerts & notifications. No need for costly external servers, tedious software installations, or extensive maintenance.

## HACCP FOOD SAFETY TEMPERATURE MONITORING

From cold storage nodes to handheld wireless temperature probes, SensoScientific's food safety temperature monitoring system centralizes data records for complete visibility through the SensoScientific Cloud. The Wireless Probe matched with the Senso HACCP app connects to any iOS or Android<sup>™</sup> device. Simply insert and record to meet HACCP, FDA, FSMA, CFR 21 Part 11, CDC, and other regulatory guidelines.