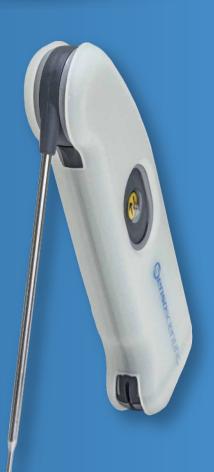

## HACCP FOOD SAFETY TEMPERATURE MONITORING

From cold storage nodes to handheld wireless temperature probes, SensoScientific's food safety temperature monitoring system centralizes data records for complete visibility through the SensoScientific Cloud. The Wireless Probe matched with the Senso HACCP app connects to any iOS or Android<sup>™</sup> device. Simply insert and record to meet HACCP, FDA, FSMA, CFR 21 Part 11, CDC, and other regulatory guidelines.

#### **KEY FEATURES**

- Wireless Technology Compatible with Smart Phones
- ✓ Accuracy to ±0.7°F
- Includes NIST Traceable Calibration Certificates
- 2-3 Second Readings
- ✓ Waterproof to IP67
- Up to 1,000-Hours Battery Life, 1 x AAA
- Integrated into the Senso HACCP App
- ✓ Compatible with iOS and Android<sup>™</sup>
- ✓ 4.3-Inch Fold-Away Probe
- Create & Monitor Checklists from Any Mobile Device
- Document Temperatures & Make Corrective Actions
- Push-Button Simplicity
- Equipped with Water Resistant Silicone Boot