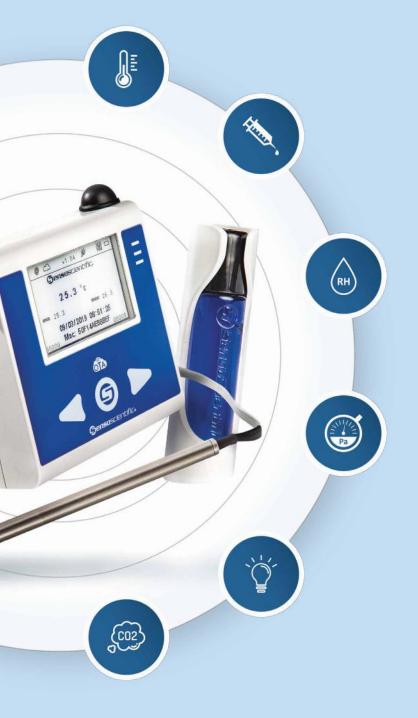

### MORE THAN TEMPERATURE An Enterprise-Wide Solution

SensoScientific is an enterprise-wide solution equipped with a wide range of sensors to meet all your environmental monitoring needs. Nodes are Wi-Fi compatible, designed to piggyback off your existing Wi-Fi network. Nodes measure data locally then upload readings to the SensoScientific Validated Cloud for comprehensive visibility and report generation. Customizable alerts & notifications sent 24/7 let you know the moment data goes out of range.

TEMPERATURE HUMIDITY DIFFERENTIAL PRESSURE LIGHT DRY CONTACT - OPEN/CLOSE UNIVERSAL + MORE