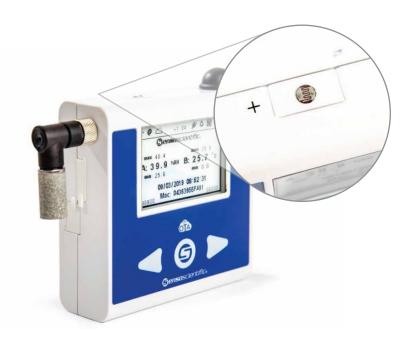

### Temperature, Humidity, & Light

This all-in-one CDC-compliant system streamlines the task of meeting regulatory requirements. Nodes are Wi-Fi compatible, designed to measure and upload data to SensoScientific Cloud for complete visibility and report generation. From the cloud, you can monitor nodes, make corrective actions, view A2LA Accredited calibration certificates, talk to our expert technical support team, and more. Receive customizable alerts & notifications 24/7 so you know the moment a reading goes out of range.

- True Embedded Wi-Fi Solution
- On-board E-ink Display
- Temperature Range:
  -40°F to 257°F (-40°C to 125°C)
- Humidity Range: 0% to 100% RH
- NIST Certified & A2LA
  Accredited SNAP Calibration
- Dual Power Battery & AC

- Real-Time Alert Notifications
- 3-Year Warranty
- Light Range:
  Intensity & On/Off
- Light Intensity Range: 0.01 to 83k lux
- In-house ISO/IEC 17025
  Certified Calibration Lab
- Audio & Visual Alerts