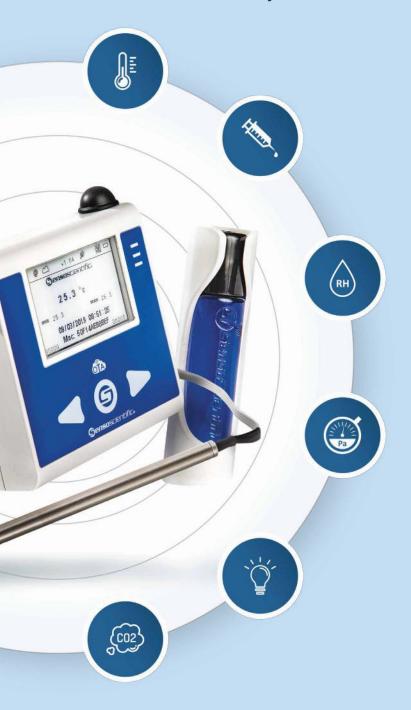

### Temperature, Humidity, & Light

This all-in-one CDC-compliant system streamlines the task of meeting regulatory requirements. Nodes are Wi-Fi compatible, designed to measure and upload data to SensoScientific Cloud for complete visibility and report generation. From the cloud, you can monitor nodes, make corrective actions, view A2LA Accredited calibration certificates, talk to our expert technical support team, and more. Receive customizable alerts & notifications 24/7 so you know the moment a reading goes out of range.

- True Embedded Wi-Fi Solution
- On-board E-ink Display
- Temperature Range:
  -40°F to 257°F (-40°C to 125°C)
- Humidity Range: 0% to 100% RH
- NIST Certified & A2LA
  Accredited SNAP Calibration
- Dual Power Battery & AC

- Real-Time Alert Notifications
- 3-Year Warranty
- Light Range:
  Intensity & On/Off
- Light Intensity Range: 0.01 to 83k lux
- In-house ISO/IEC 17025
  Certified Calibration Lab
- Audio & Visual Alerts

### **An Enterprise-Wide Solution**

SensoScientific is an enterprise-wide solution, equipped with a wide range of sensors to meet all your environmental monitoring needs. Nodes are Wi-Fi compatible, designed to piggyback off your existing Wi-Fi network. Data is measured at the node level then uploaded to the SensoScientific Validated Cloud for full visibility and report generation. Customizable alerts & notifications are sent 24/7 so you know the moment a reading goes out of range.

#### **TEMPERATURE**

**HUMIDITY** 

**DIFFERENTIAL PRESSURE** 

**LIGHT** 

**DRY CONTACT - OPEN/CLOSE** 

**UNIVERSAL** 

+ MORE