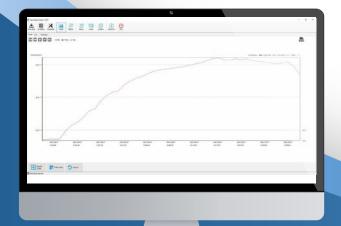

#### **COMPREHENSIVE REPORTING**

Say goodbye to bulk data downloads and downtime to receive documented data. The SensoScientific Cloud has every report option you need to meet compliance, available for immediate use.

- Monthly, Weekly, & Daily Reports
- Two-Point & Monthly Compliance Reports
- Automatic Reports Sent via Email
- Alert, Root Cause, & Corrective Action History

#### **SensoTag Center**

Customize data logger settings, view temperature readings, generate comprehensive reports, and more from the SensoTag Center.