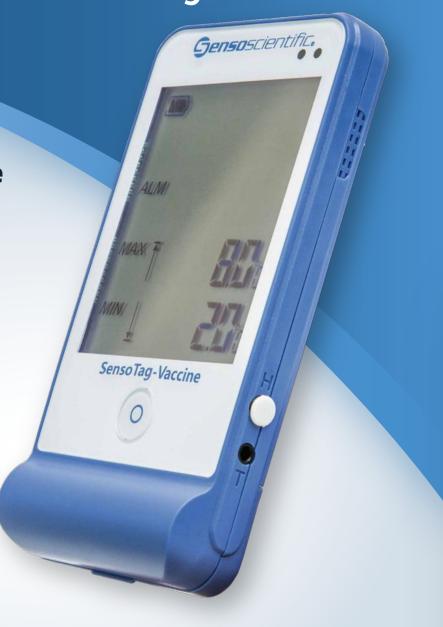

# SENSOTAG-VACCINE

In-Transit Temperature Monitoring

# Superior Vaccine Temperature Monitoring from Transport to Storage

The SensoTag-Vaccine series brings effortless compliance automation to cold chain logistics. These easy-to-use data loggers can be placed in vaccine refrigerators, insulated containers, and anywhere critical vaccine temperature monitoring is required.

- ✓ Digital Display
- ✓ Detachable Probe in Thermal Buffer
- ✓ Current, Min, and Max Display
- ✓ A2LA & NIST Calibration Certificates
- ✓ Accuracy ±0.5°C
- ✓ Audio and Visual Alerts on Device
- ✓ Low-battery Indicator
- ✓ Buffered Memory: 4000 Readings
- ✓ Immediate Alert Notifications
- ✓ Push Button for Real-Time Readings
- ✓ Dual Power Battery/AC Power
- ✓ In-house ISO/IEC 17025 Certified Calibration Lab
- ✓ FDA 21 CFR Part 11 Compliant