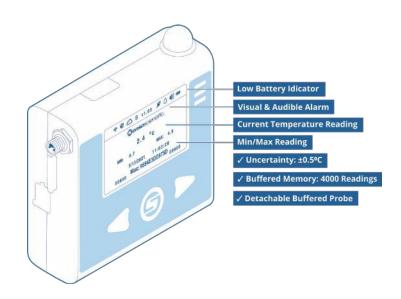

- ✓ Digital Display
- ✓ Detachable Probe in Thermal Buffer
- ✓ Current, Min, and Max Display
- ✓ A2LA & NIST Calibration Certificates
- ✓ Accuracy ±0.5°C
- ✓ Audio and Visual Alerts on Device
- ✓ Low-battery Indicator
- ✓ Buffered Memory: 4000 Readings
- ✓ Immediate Alert Notifications
- ✓ Push Button for Real-Time Readings
- ✓ Dual Power Battery/AC Power
- ✓ In-house ISO/IEC 17025 Certified Calibration Lab
- ✓ FDA 21 CFR Part 11 Compliant