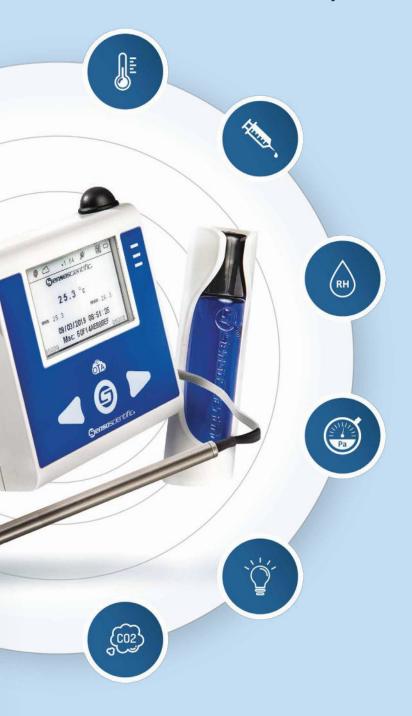

# **MORE THAN TEMPERATURE**

### **An Enterprise-Wide Solution**

SensoScientific is an enterprise-wide solution equipped with a wide range of sensors to meet all your environmental monitoring needs. Nodes are Wi-Fi compatible, designed to piggyback off your existing Wi-Fi network. Nodes measure data locally then upload readings to the SensoScientific Validated Cloud for comprehensive visibility and report generation. 24/7 customizable alerts & notifications let you know the moment data goes out of range.

**TEMPERATURE** 

**HUMIDITY** 

**DIFFERENTIAL PRESSURE** 

LIGHT

**DRY CONTACT - OPEN/CLOSE** 

**UNIVERSAL** 

+ MORE