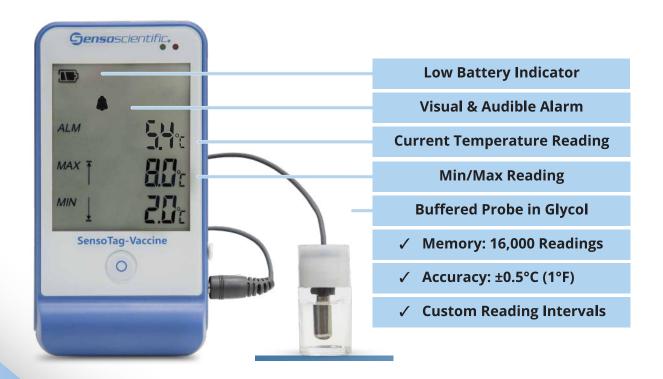

- ✓ Digital Display
- ✓ Detachable Probe in Thermal Buffer
- ✓ Current, Min, and Max Display
- ✓ A2LA & NIST Calibration Certificates
- ✓ Accuracy ±0.5°C
- ✓ Audio and Visual Alerts on Device
- ✓ Low-battery Indicator
- ✓ Buffered Memory: 4000 Readings
- ✓ Immediate Alert Notifications
- ✓ Push Button for Real-Time Readings
- ✓ Dual Power Battery/AC Power
- ✓ In-house ISO/IEC 17025 Certified Calibration Lab
- ✓ FDA 21 CFR Part 11 Compliant

#### **SensoTag Center**

Customize data logger settings, view temperature readings, generate comprehensive reports, and more from the SensoTag Center.